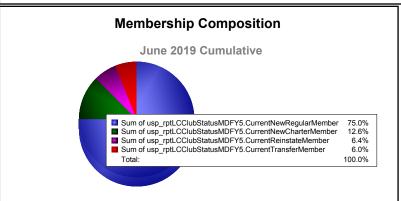

Multiple District 9

As of June 2019 Cumulative

| Year      | New<br>Clubs | Dropped<br>Clubs | Gain/<br>Loss<br>Clubs | New<br>Members | Charter<br>Members | Reinstate<br>Members | Transfer<br>Members | Total<br>Member<br>Added | Total<br>Members<br>Dropped | Gain/<br>Loss<br>Members |
|-----------|--------------|------------------|------------------------|----------------|--------------------|----------------------|---------------------|--------------------------|-----------------------------|--------------------------|
| 2014-2015 | 1            | -9               | -8                     | 628            | 33                 | 20                   | 29                  | 710                      | -1001                       | -291                     |
| 2015-2016 | 1            | -8               | -7                     | 584            | 34                 | 28                   | 32                  | 678                      | -983                        | -305                     |
| 2016-2017 | 2            | -7               | -5                     | 721            | 71                 | 31                   | 39                  | 862                      | -1002                       | -140                     |
| 2017-2018 | 2            | -9               | -7                     | 597            | 60                 | 60                   | 24                  | 741                      | -1045                       | -304                     |
| 2018-2019 | 3            | -15              | -12                    | 513            | 86                 | 44                   | 41                  | 684                      | -968                        | -284                     |
| Average   | 2            | -10              | -8                     | 609            | 57                 | 37                   | 33                  | 735                      | -1000                       | -265                     |