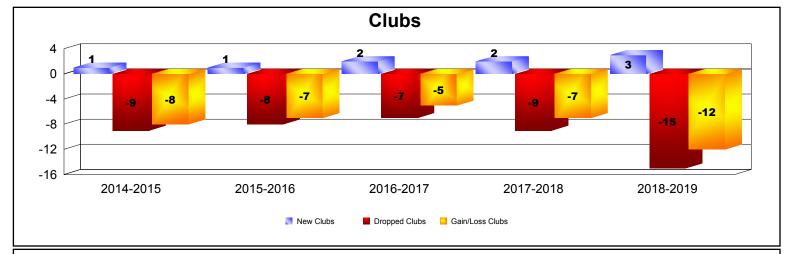

Multiple District 9

As of June 2019 Cumulative

| Year      | New<br>Clubs | Dropped<br>Clubs | Gain/<br>Loss<br>Clubs | New<br>Members | Charter<br>Members | Reinstate<br>Members | Transfer<br>Members | Total<br>Member<br>Added | Total<br>Members<br>Dropped | Gain/<br>Loss<br>Members |
|-----------|--------------|------------------|------------------------|----------------|--------------------|----------------------|---------------------|--------------------------|-----------------------------|--------------------------|
| 2014-2015 | 1            | -9               | -8                     | 628            | 33                 | 20                   | 29                  | 710                      | -1001                       | -291                     |
| 2015-2016 | 1            | -8               | -7                     | 584            | 34                 | 28                   | 32                  | 678                      | -983                        | -305                     |
| 2016-2017 | 2            | -7               | -5                     | 721            | 71                 | 31                   | 39                  | 862                      | -1002                       | -140                     |
| 2017-2018 | 2            | -9               | -7                     | 597            | 60                 | 60                   | 24                  | 741                      | -1045                       | -304                     |
| 2018-2019 | 3            | -15              | -12                    | 513            | 86                 | 44                   | 41                  | 684                      | -968                        | -284                     |
| Average   | 2            | -10              | -8                     | 609            | 57                 | 37                   | 33                  | 735                      | -1000                       | -265                     |