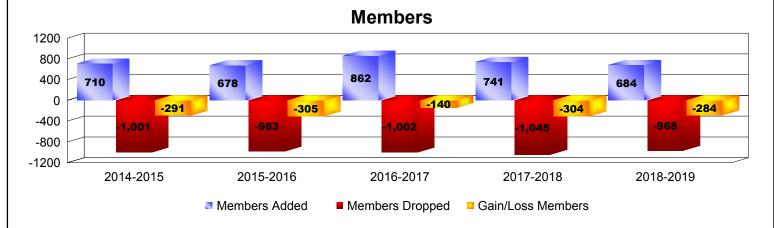

Multiple District 9

As of June 2019 Cumulative

| Year      | New<br>Clubs | Dropped<br>Clubs | Gain/<br>Loss<br>Clubs | New<br>Members | Charter<br>Members | Reinstate<br>Members | Transfer<br>Members | Total<br>Member<br>Added | Total<br>Members<br>Dropped | Gain/<br>Loss<br>Members |
|-----------|--------------|------------------|------------------------|----------------|--------------------|----------------------|---------------------|--------------------------|-----------------------------|--------------------------|
| 2014-2015 | 1            | -9               | -8                     | 628            | 33                 | 20                   | 29                  | 710                      | -1001                       | -291                     |
| 2015-2016 | 1            | -8               | -7                     | 584            | 34                 | 28                   | 32                  | 678                      | -983                        | -305                     |
| 2016-2017 | 2            | -7               | -5                     | 721            | 71                 | 31                   | 39                  | 862                      | -1002                       | -140                     |
| 2017-2018 | 2            | -9               | -7                     | 597            | 60                 | 60                   | 24                  | 741                      | -1045                       | -304                     |
| 2018-2019 | 3            | -15              | -12                    | 513            | 86                 | 44                   | 41                  | 684                      | -968                        | -284                     |
| Average   | 2            | -10              | -8                     | 609            | 57                 | 37                   | 33                  | 735                      | -1000                       | -265                     |