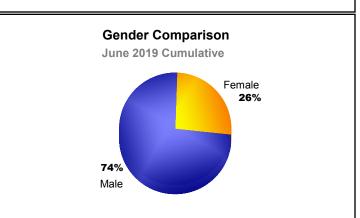

| -1002                       | -140                     |
| 2017-2018 | 2            | -9               | -7                     | 597            | 60                 | 60                   | 24                  | 741                      | -1045                       | -304                     |
| 2018-2019 | 3            | -15              | -12                    | 513            | 86                 | 44                   | 41                  | 684                      | -968                        | -284                     |
| Average   | 2            | -10              | -8                     | 609            | 57                 | 37                   | 33                  | 735                      | -1000                       | -265                     |









MBR0065 Page 1 of 1 10/3/2019 3:02:54PM